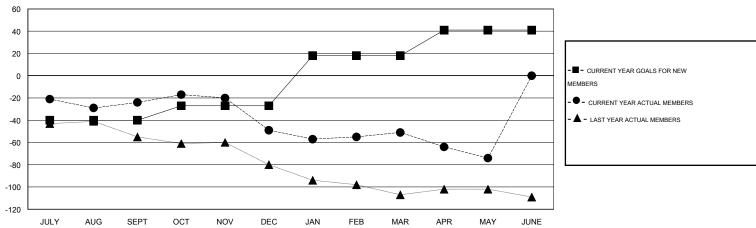

## GOALS AND ACTUAL MEMBERS CUMULATIVE

| DROPPED CLUBS: 1  DROPPED MEMBERS |                | 33 CLUBS OF 42 ADDED 1 OR MORE<br>NEW MEMBERS | GENDER DISTRIBU<br>MALE<br>FEMALE     | TION<br>872 (65.17%)<br>466 (34.83%) |            |
|-----------------------------------|----------------|-----------------------------------------------|---------------------------------------|--------------------------------------|------------|
| DECEASED  CLUB CANCELLED  OTHER   | 20<br>0<br>162 | CLICK HERE FOR HEALTH ASSESSMENT DATA         | FAMILY UNIT MEMBERS HEAD OF HOUSEHOLD |                                      | 351<br>173 |
| TOTAL                             | 182            |                                               | NON-HEAD OF HOUSEHOLD                 | )                                    | 178        |